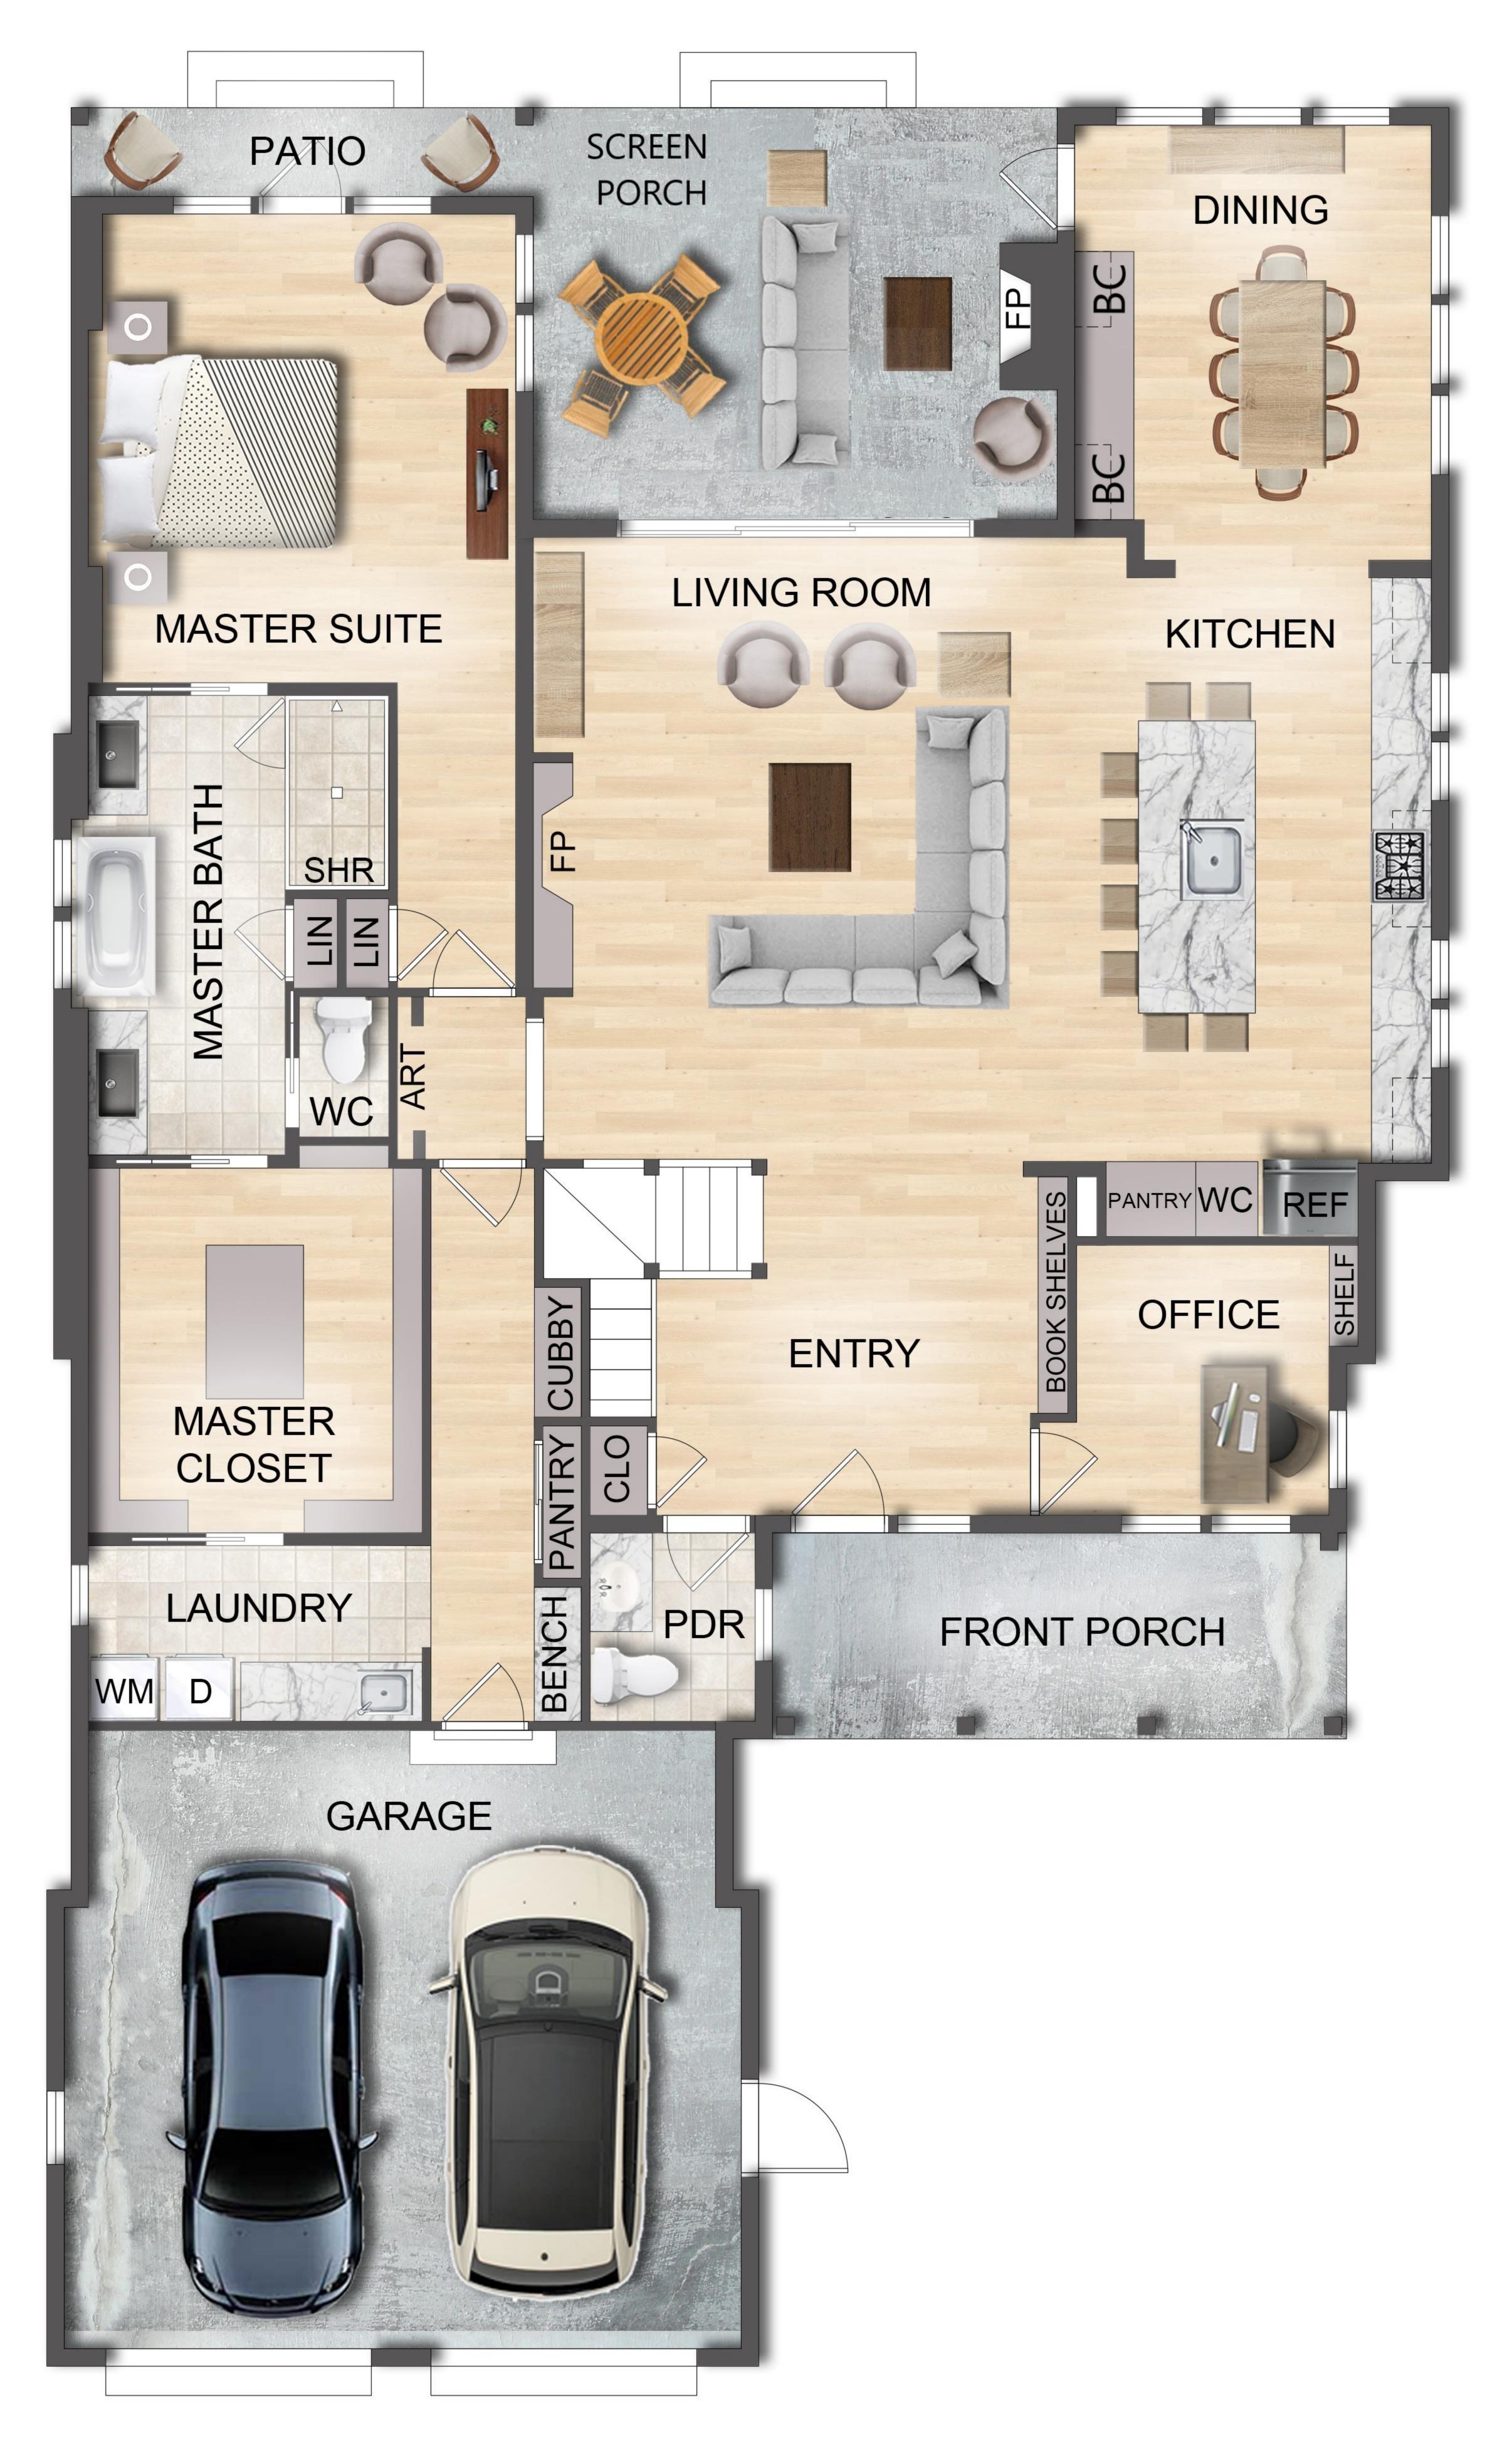

## 1185 FULTON HALL LANE

FIRST FLOOR PLAN

2,097 sq.ft.

Development as depicted in the brochure is subject to change. All copy and artwork contained by this brochure are sole property of Alka Construction, Inc. Photos are representational in nature and should not be relied upon to confirm applicable features. All renderings, landscaping, and floor plans are approximate, not to scale, may vary from final construction plan, are representational in nature and are for illustrative purposes only. All depictions of appliances, plumbing fixtures, equipment, counters, soffits, floor coverings, furniture, and other materials of detail are conceptual. Furniture is not included. We make no guarantee, warranty, or representation as to the accuracy and completeness of the site plan, floor plan, landscaping plan or any other plans. All plans and pricing are subject to change.