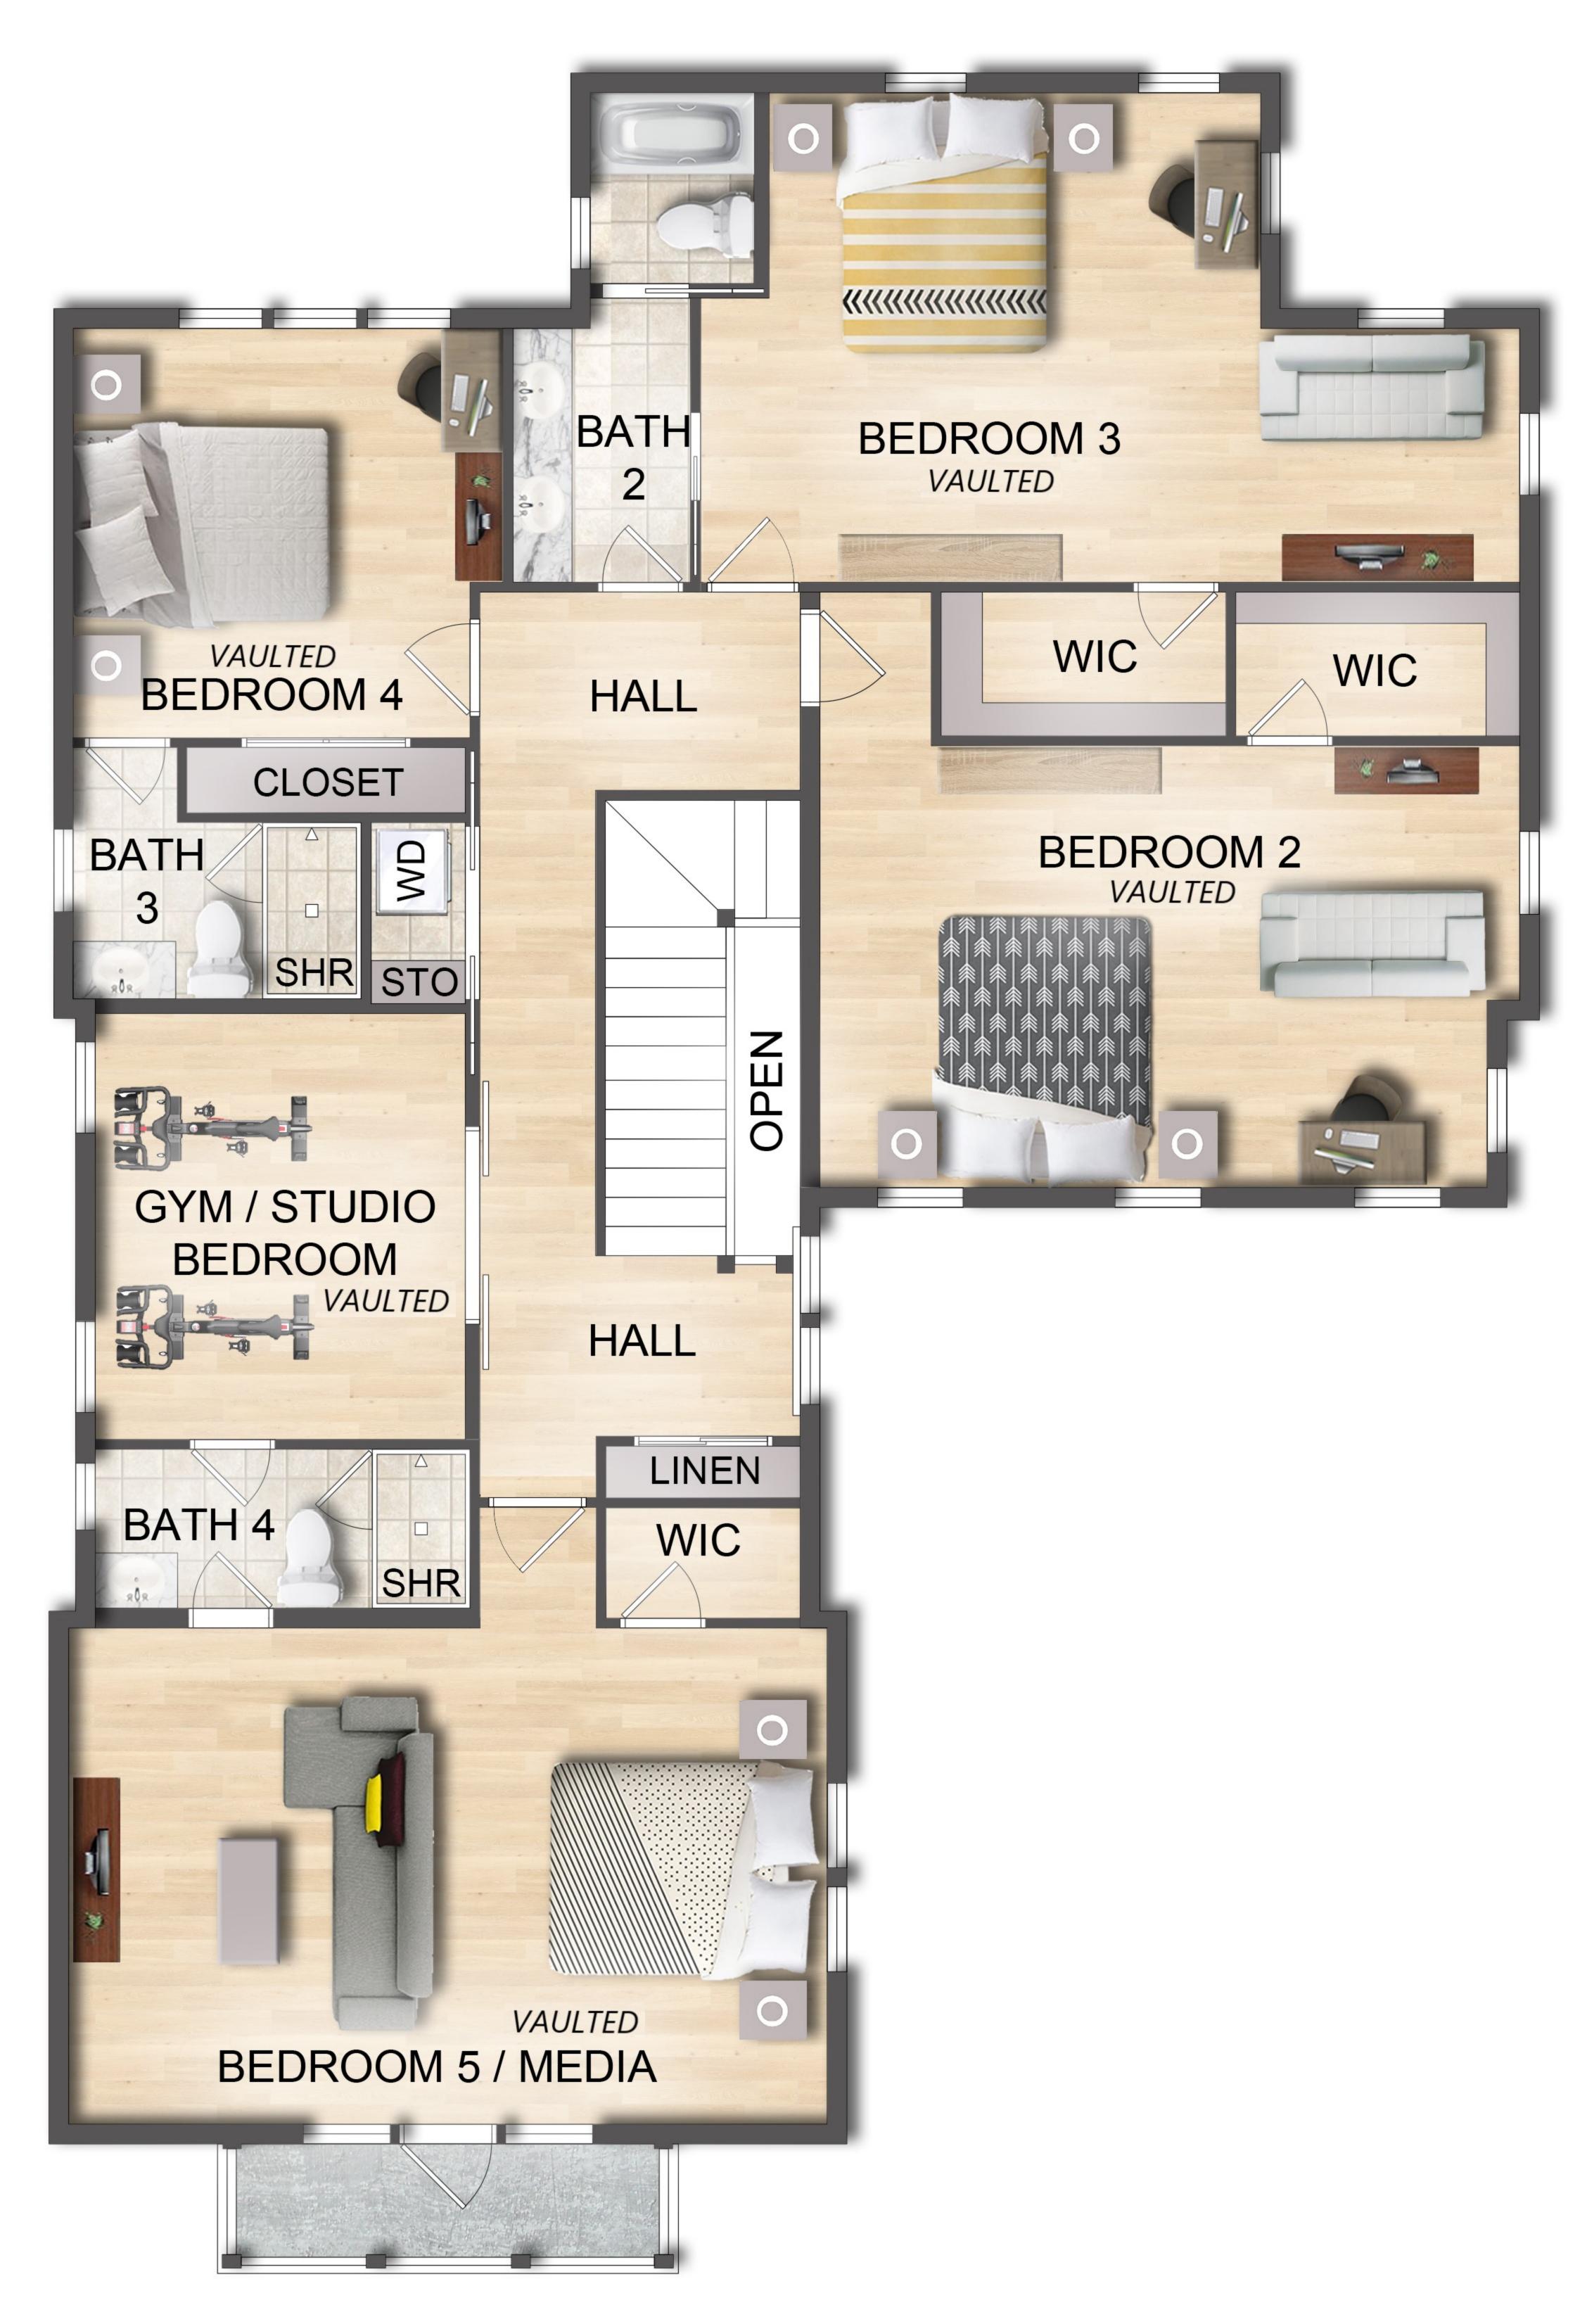

ject to change. All copy and artwork contained by this brochure are sole property of Alka Construction, Inc. Photos are representational in nature and should not be relied upon to confirm applicable features. All renderings, landscaping, and floor plans are approximate, not to scale, may vary from final construction plan, are representational in nature and are for illustrative purposes only. All depictions of appliances, plumbing fixtures, equipment, counters, soffits, floor coverings, furniture, and other materials of detail are conceptual. Furniture is not included. We make no guarantee, warranty, or representation as to the accuracy and completeness of the site plan, floor plan, landscaping plan or any other plans. All plans and pricing are subject to change.

## 1185 FULTON HALL LANE



SECOND FLOOR PLAN

2,017 sq.ft

## 1185 FULTON HALL LANE



## SITE PLAN

Development as depicted in the brochure is subject to change. All copy and artwork contained by this brochure are sole property of Alka Construction, Inc. Photos are representational in nature and should not be relied upon to confirm applicable features. All renderings, landscaping, and floor plans are approximate, not to scale, may vary from final construction plan, are representational in nature and are for illustrative purposes only. All depictions of appliances, plumbing fixtures, equipment, counters, soffits, floor coverings, furniture, and other materials of detail are conceptual. Furniture is not included. We make no guarantee, warranty, or representation as to the accuracy and completeness of the site plan,