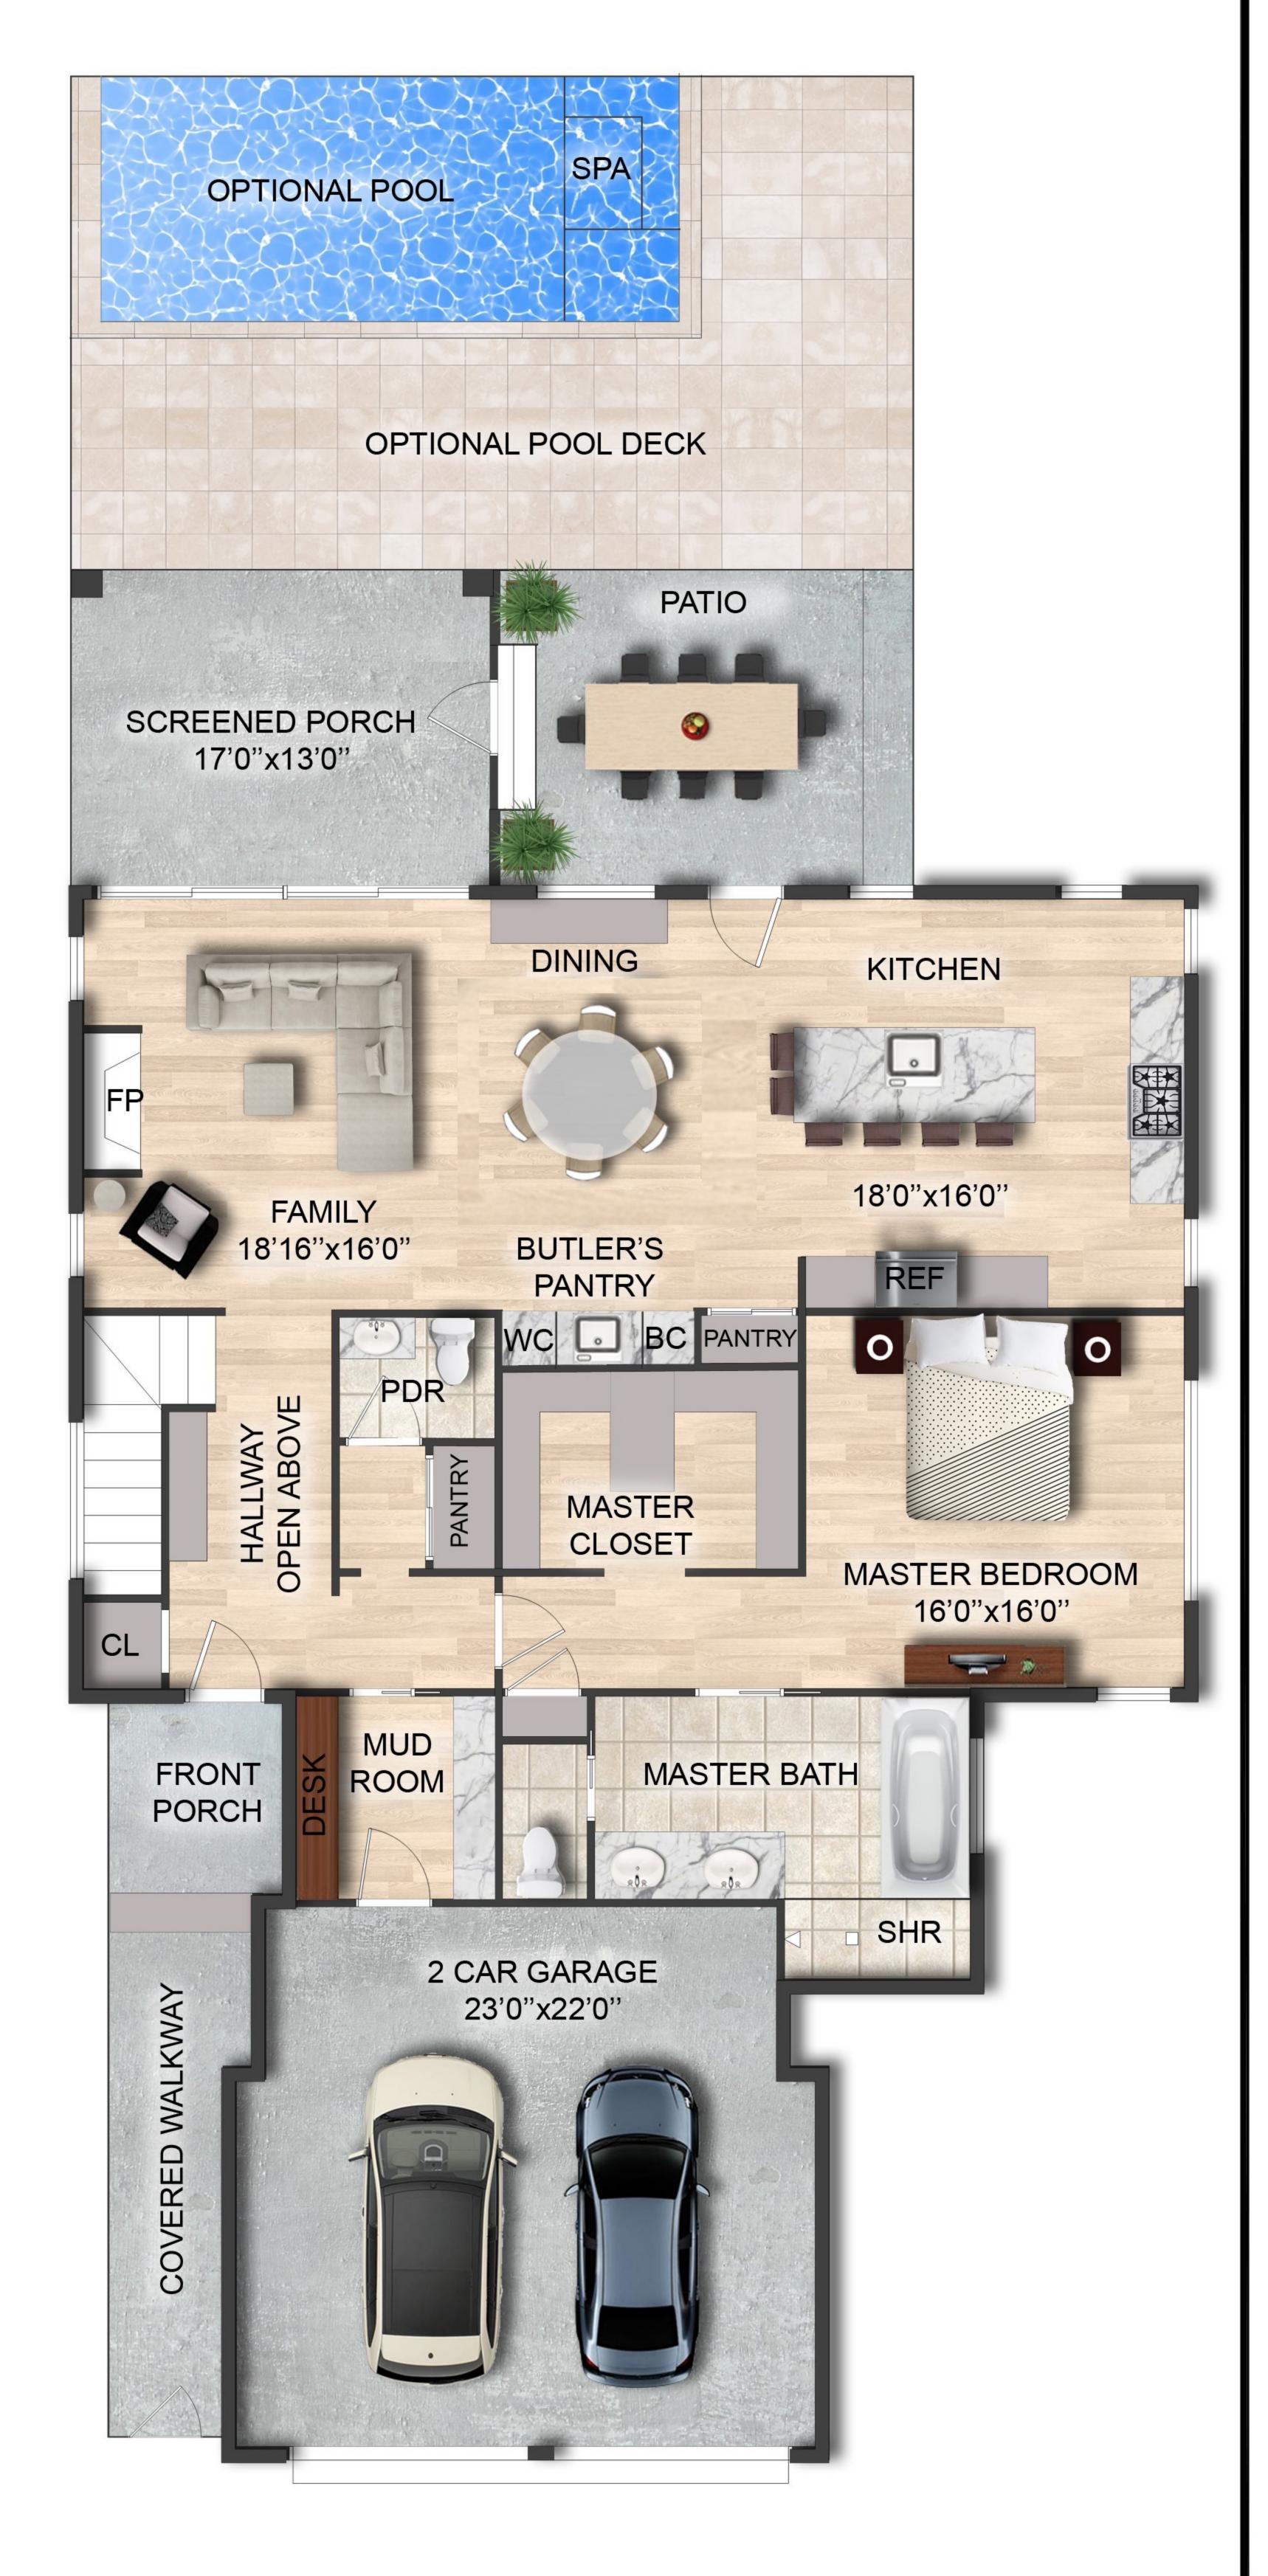

## 1185 Fulton Hall Lane Proposed Floor Plan

OPTION 1- FIRST FLOOR

Approx. Sq Ft. 1,900