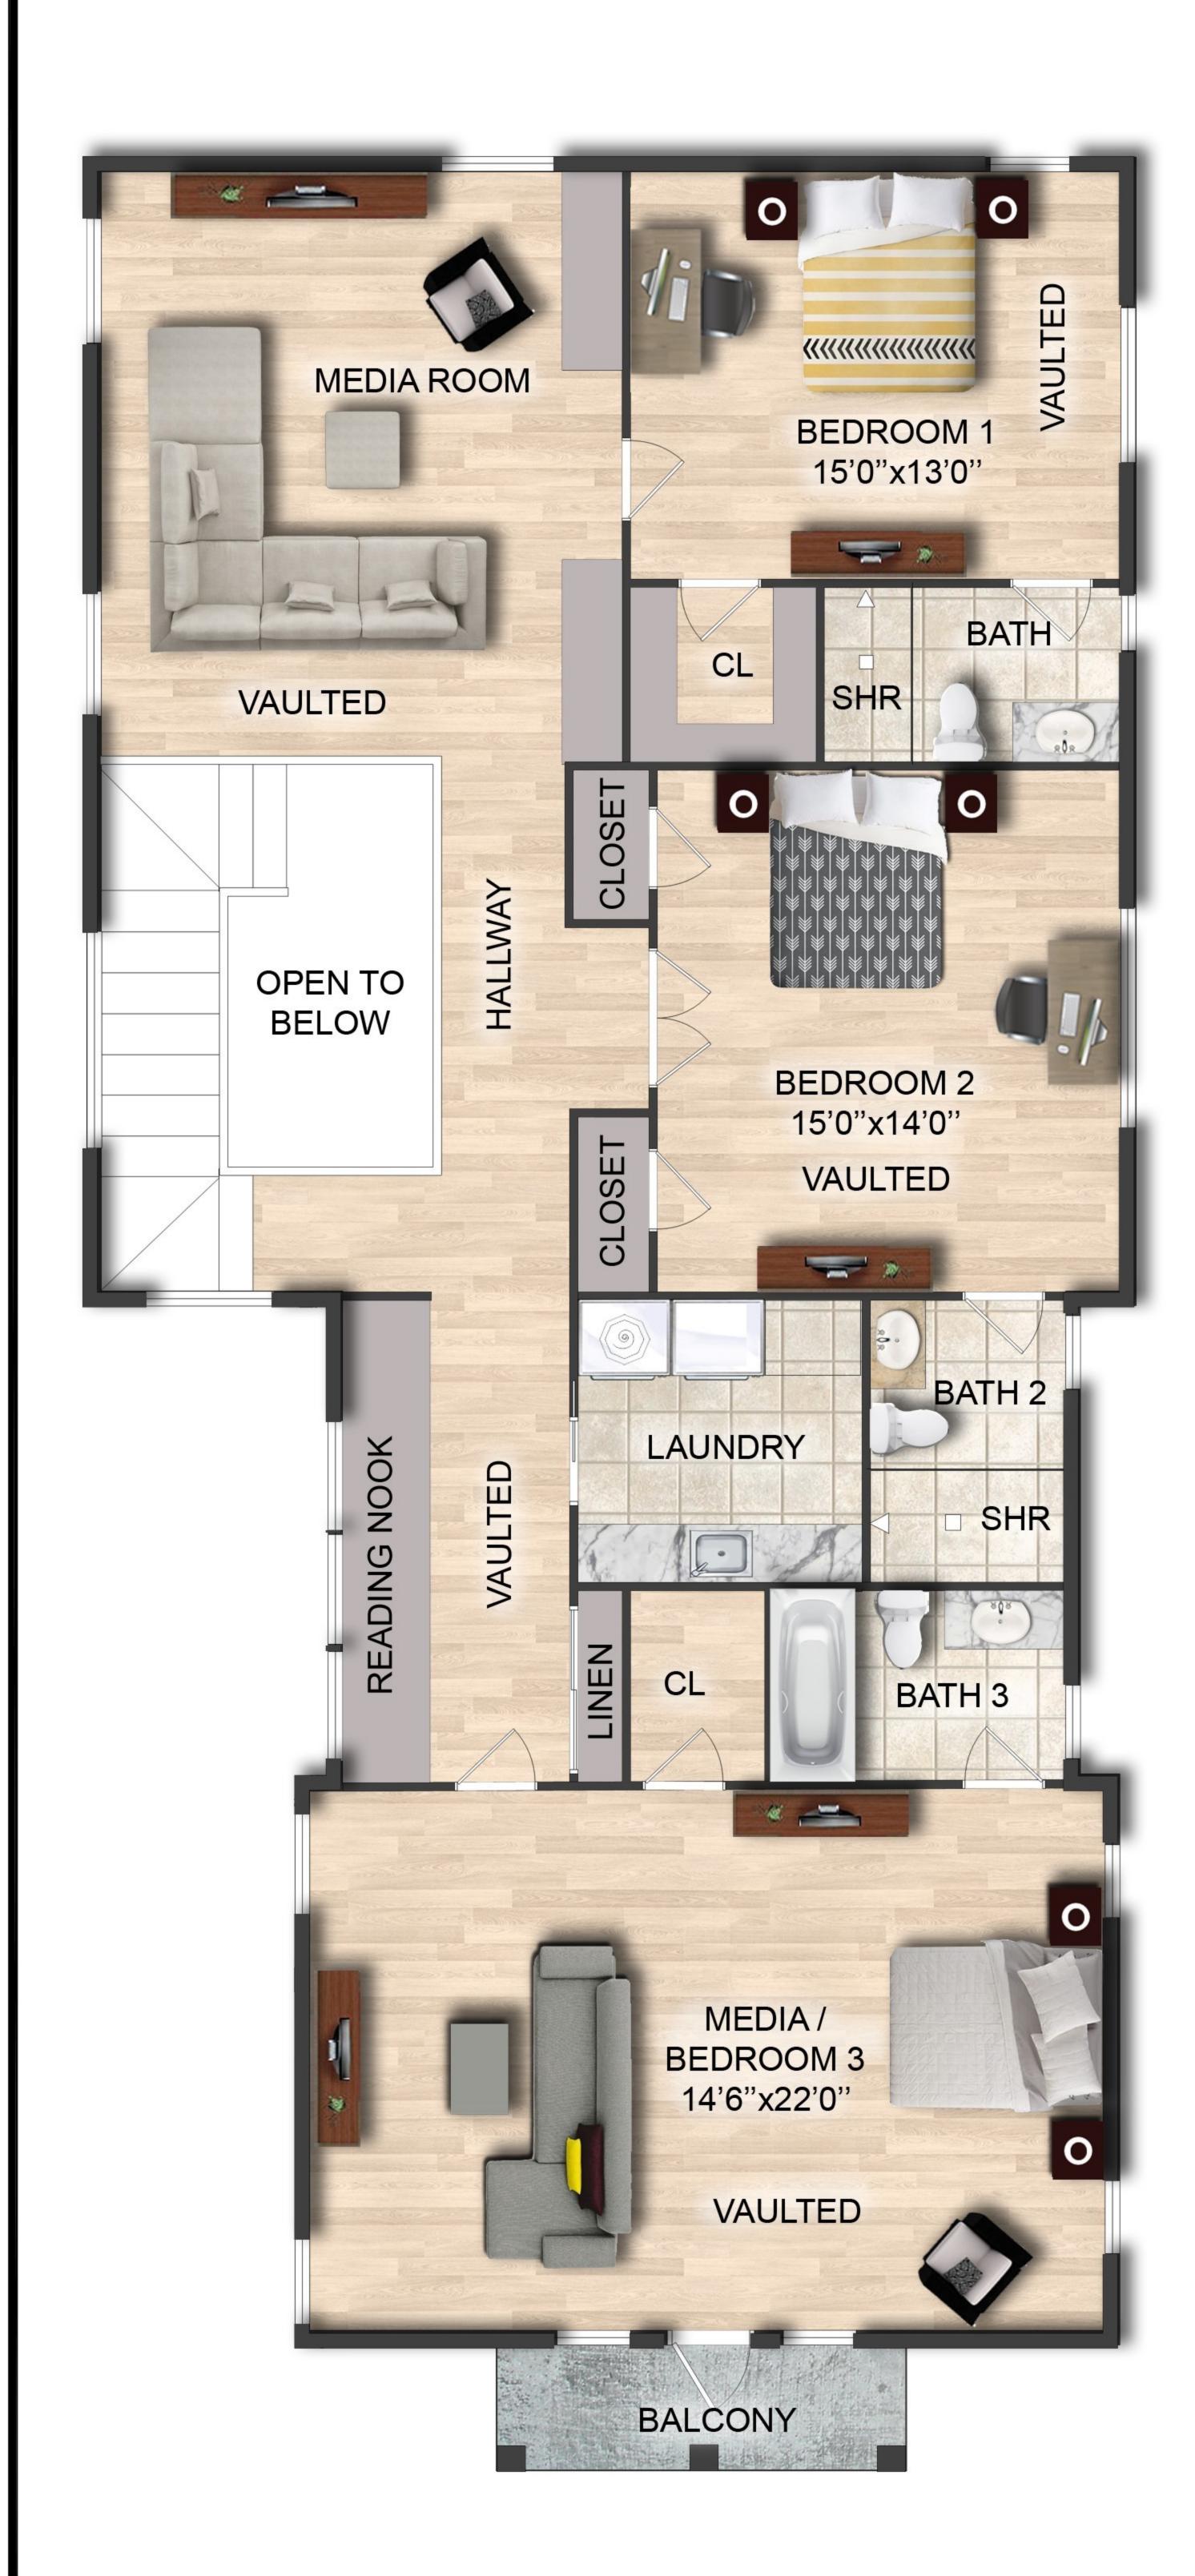

## OPTION 1- SECOND FLOOR

Approx. Sq Ft. 2,100

Development as depicted in the brochure is subject to change. All copy and artwork contained by this brochure are sole property of Old Georgetown LLC. Photos are representational in nature and should not be relied upon to confirm applicable features. All renderings, landscaping and floor plans are approximate, not to scale, may vary from final construction plan, are representational in nature and are for illustrative purposes only. All depictions of appliances, plumbing fixtures, equipment, counters, soffits, floor coverings, furniture, and other materials of detail are conceptual. Furniture is not included. We make no guarantee, warranty, or representation as to the accuracy and completeness of the site plan, floor plan, landscaping plan or any other plans. All plans and pricing are subject to change.