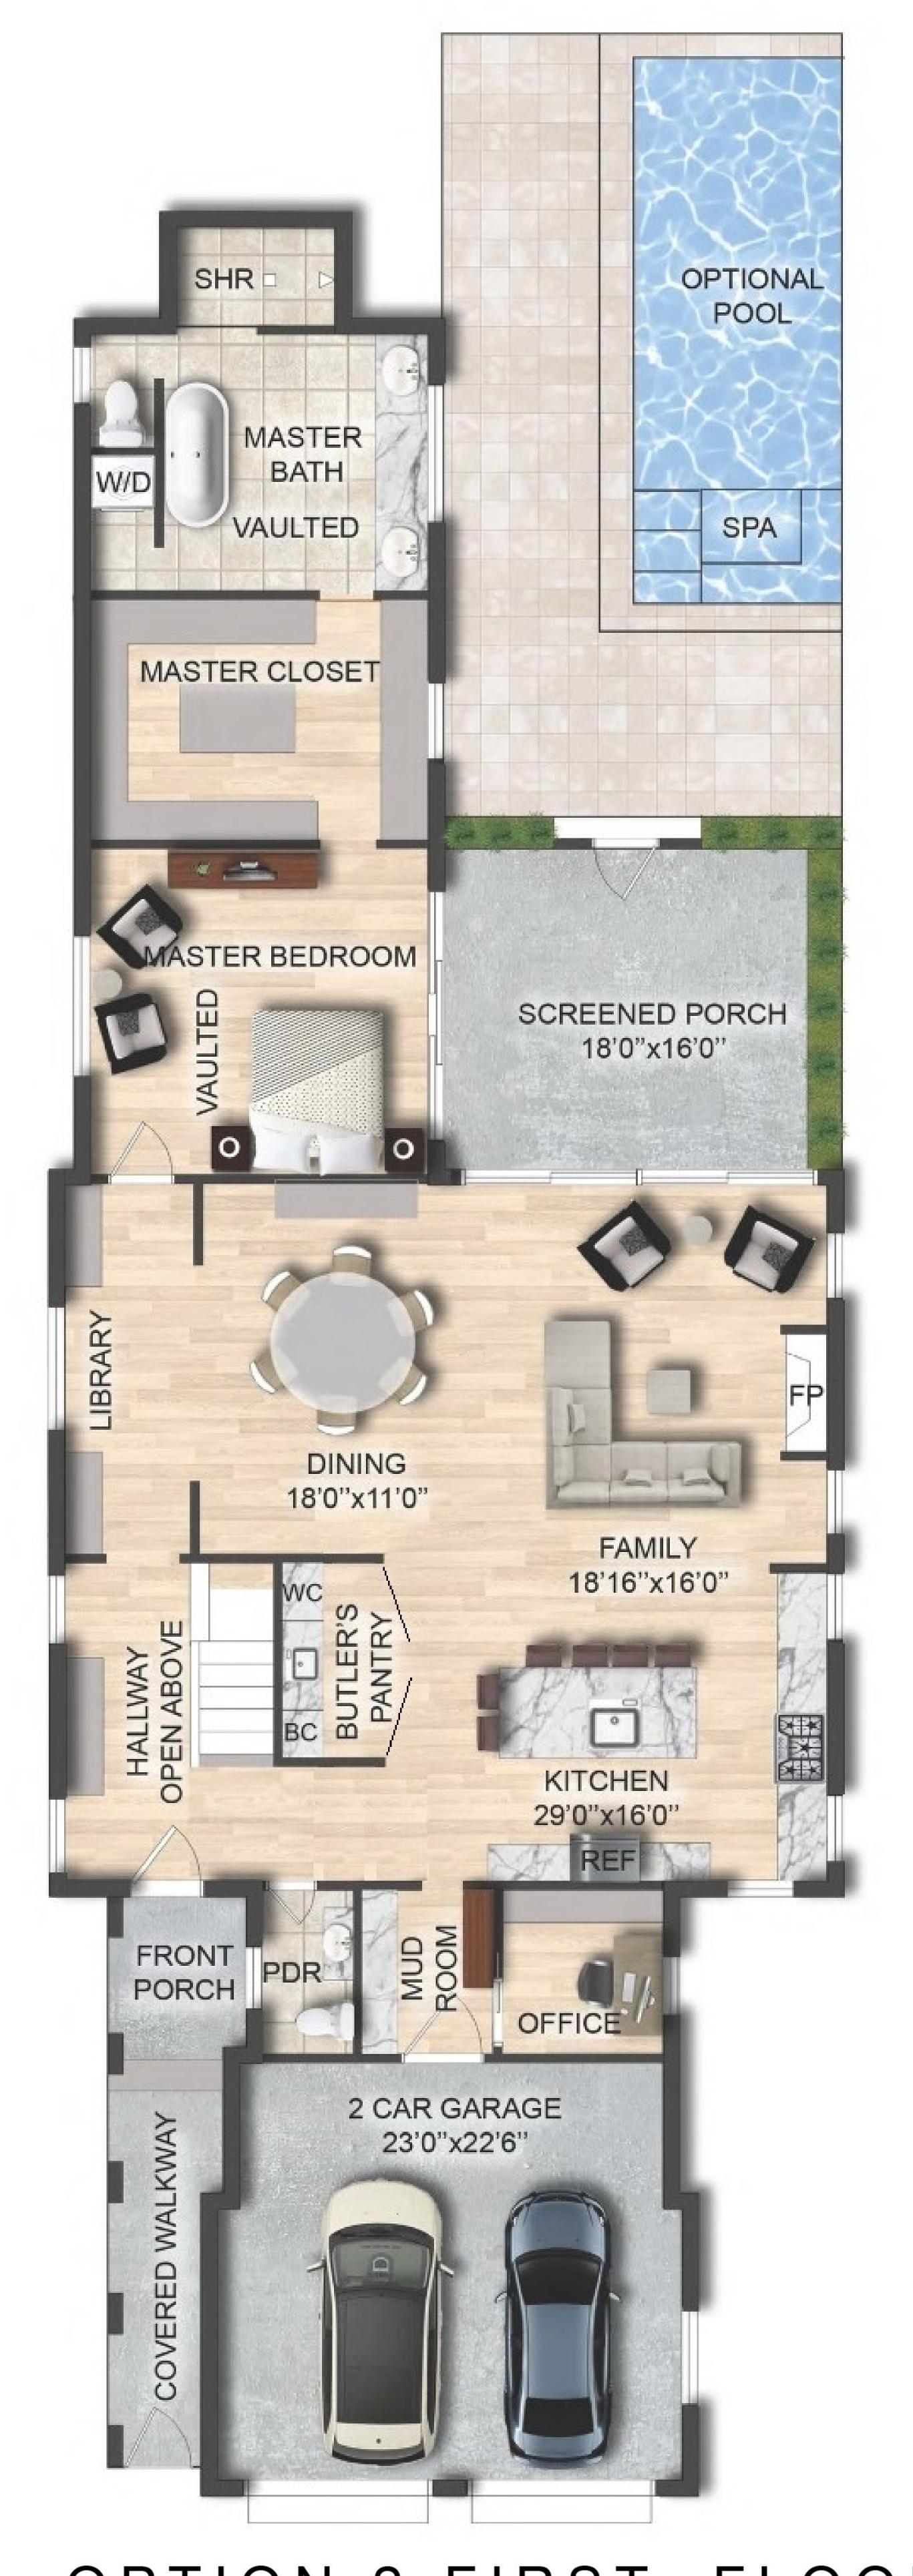

## 1185 Fulton Hall Lane Proposed Floor Plan

OPTION 2-SECOND FLOOR

Approx. Sq Ft. 2,000

OPTION 2-FIRST FLOOR

Approx. Sq Ft. 2,300

CONSTRUCTION DEVELOPMENT

Development as depicted in the brochure is subject to change. All copy and artwork contained by this brochure are sole property of Alka Construction, Inc. Photos are representational in nature and should not be relied upon to confirm applicable features. All renderings, landscaping and floor plans are approximate, not to scale, may vary from final construction plan, are representational in nature and are for illustrative purposes only. All depictions of appliances, plumbing fixtures, equipment, counters, soffits, floor coverings, furniture, and other materials of detail are conceptual. Furniture is not included. We make no guarantee, warranty, or representation as to the accuracy and completeness of the site plan, floor plan, landscaping plan or any other plans. All plans and pricing are subject to change.