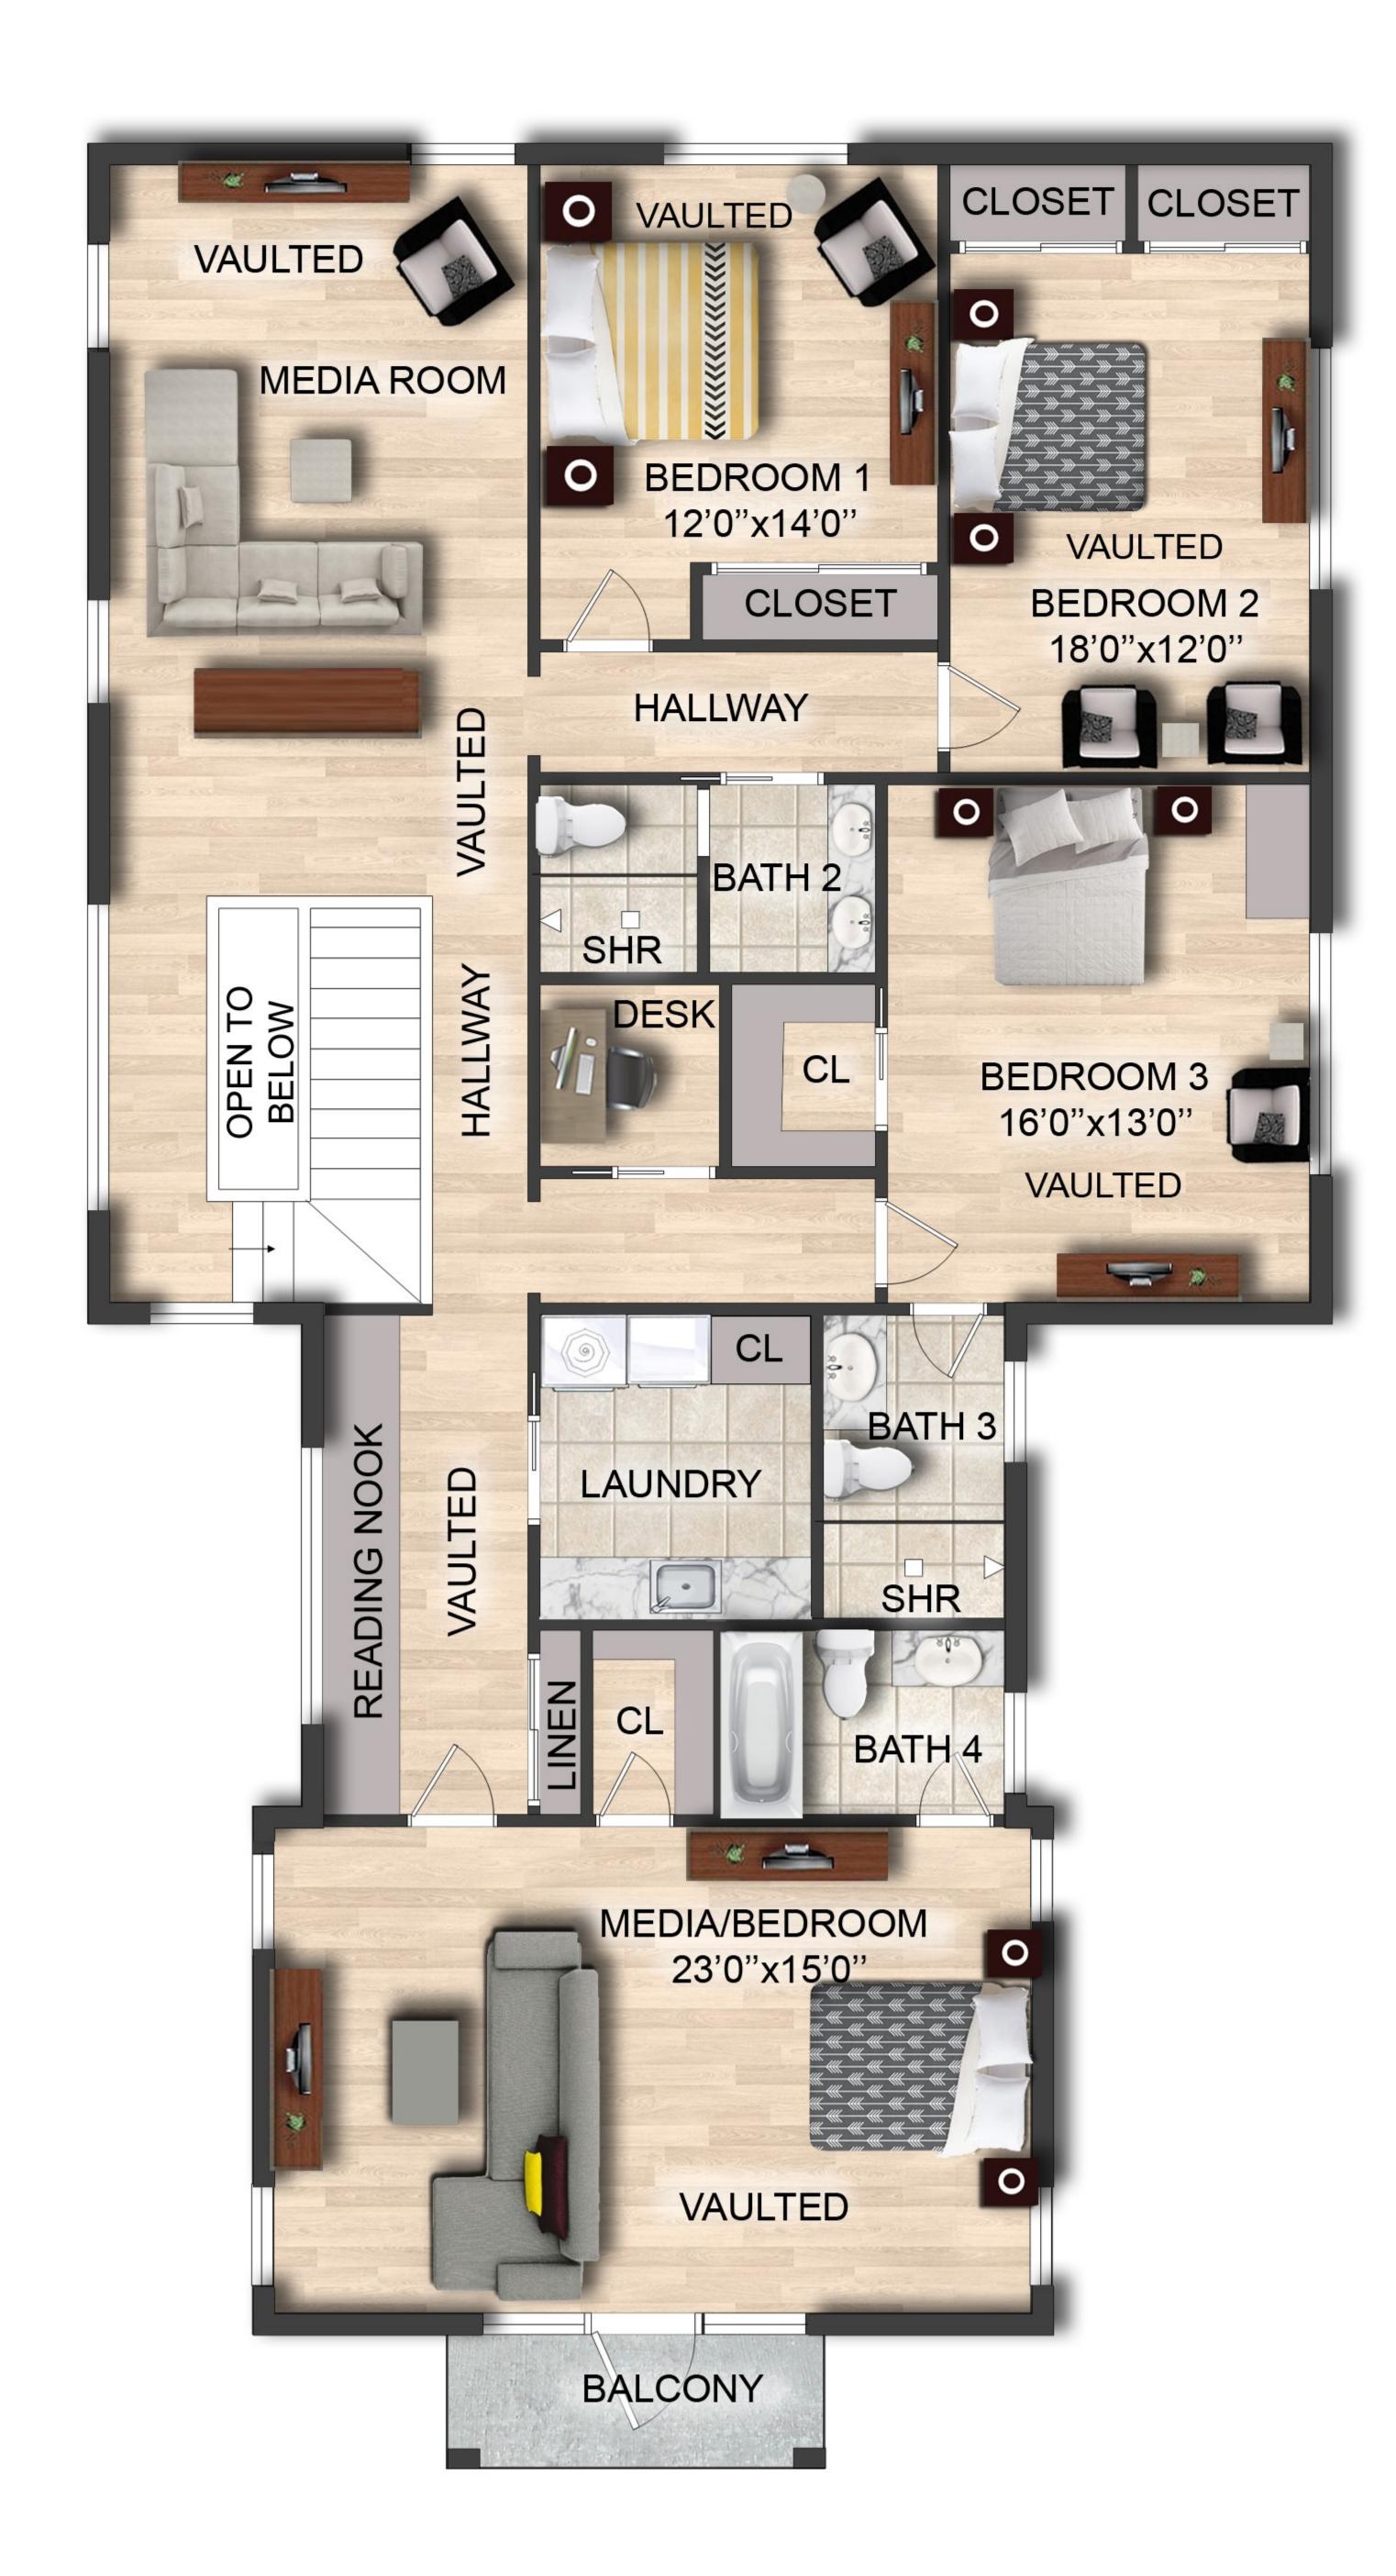

## 1185 Fulton Hall Lane Proposed Floor Plan

OPTION 2-SECOND FLOOR

Approx. Sq Ft. 2,000

OPTION 2-FIRST FLOOR

Approx. Sq Ft. 2,300

CONSTRUCTION DEVELOPMENT

Development as depicted in the brochure is subject to change. All copy and artwork contained by this brochure are sole property of Alka Construction, Inc. Photos are representational in nature and should not be relied upon to confirm applicable features. All renderings, landscaping and floor plans are approximate, not to scale, may vary from final construction plan, are representational in nature and are for illustrative purposes only. All depictions of appliances, plumbing fixtures, equipment, counters, soffits, floor coverings, furniture, and other materials of detail are conceptual. Furniture is not included. We make no guarantee, warranty, or representation as to the accuracy and completeness of the site plan, floor plan, landscaping plan or any other plans. All plans and pricing are subject to change.